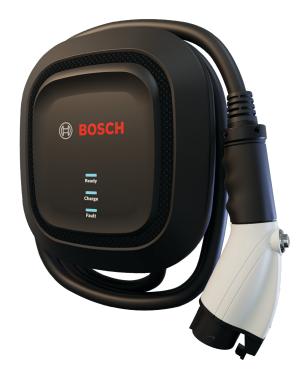

#### Benefits

- ► Ideal for Residential/Garage Installation (indoor or outdoor)
- Easy to install and use
- LEDs provide current charging status
- ▶ NEMA 14-50 plug pre-installed
- NEMA 3R-rated enclosure for indoor or outdoor installation (outdoor installation requires in-use cover over receptacle)
- Compact design ideal for areas with limited space (indoor and outdoor)
- Includes tamper resistant mounting bracket
- Easy to manage 16' cable
- Adjustable current limit (set at installation) for electrical panels with limited capacity
- ▶ Up to 4 times faster than a standard wall outlet
- SAE J1772 charging connector is compatible with all EVs in North America
- 3-year warranty

#### Compact

The small, compact and lightweight (less than 9 pounds) design is ideal for areas with limited space. The EV300 also includes a shorter 16' cable where space is at a minimum.