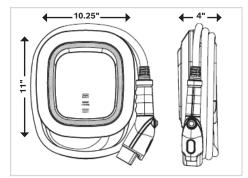

#### Compact

The small, compact and lightweight (less than 9 pounds) design is ideal for areas with limited space. The EV300 also includes a shorter 16' cable where space is at a minimum.

#### Quality

We guarantee our product with our industry leading 3-year warranty.

Dimensions of charger

Wall-mount bracket