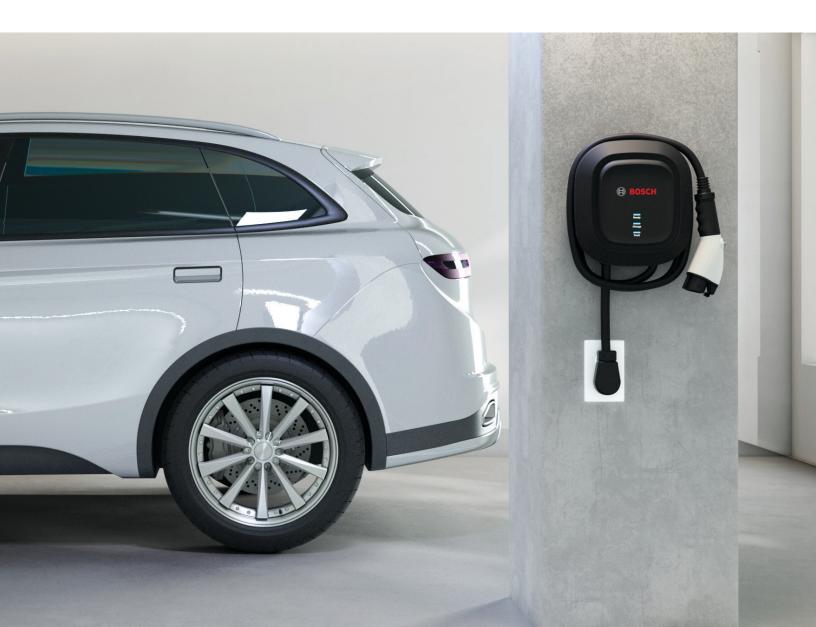

# EV300 Level 2 Charging Station Convenient and fast home charging

Designed for easy installation and low maintenance, the Bosch EV300 Level 2 AC Charging Station is a compact, yet powerful charger, providing 32A capacity and charging up to 4 times faster than with a standard EV cord.

The EV 300 is UL listed and tested to all applicable industry standards and built to be weather-resistant. That means whether installed indoors or out, this charger will safely and reliably charge in rain, snow, sleet, ice -- or in the comfort of your garage or limited workspace areas.

#### Flexibility - Hardwired or Plug-In

The EV300 includes a mounting bracket and screws to permanently mount the unit, with the option to also be used as a plug-in charger and movable as needed.