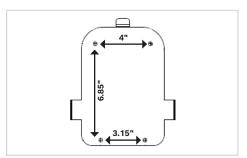

#### Flexibility - Hardwired or Plug-In

The EV300 includes a mounting bracket and screws to permanently mount the unit, with the option to also be used as a plug-in charger and movable as needed.

#### Quality

We guarantee our product with our industry leading 3-year warranty.

Dimensions of charger

Wall-mount bracket