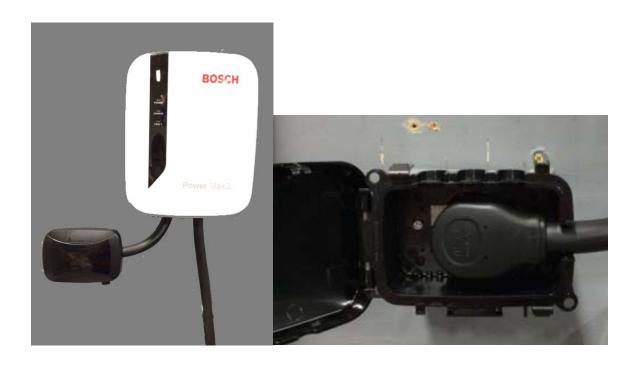

Since the plug on the EV600 is at the maximum length of 12in according to NEC 625 the receptacle with weatherproof cover must be located at a 90deg horizontal angle to the charging station (pictured below). The cover must also allow a #8 service cord to exit.

Recommended weatherproof enclosure for Power Max 2 outdoor plug-in installation is the Intermatic WP5000BL or equivalent.